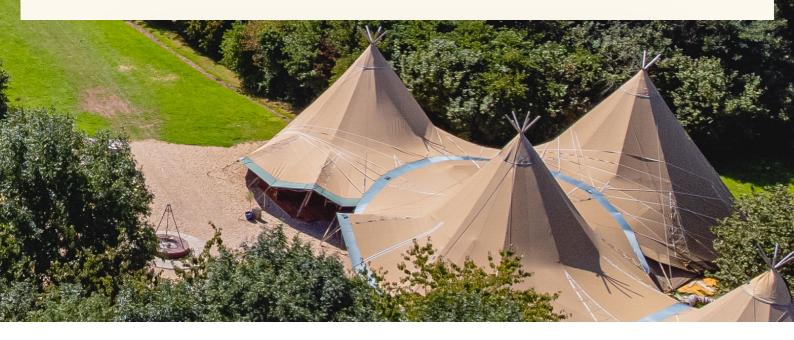

### What's included as part of the venue hire:

- Exclusive use of the venue for 72 hours (typically Friday-Monday)
- Acres of land to do with as you wish
- Outdoor decorative lighting around the woodland, camping and reception area (tree up-lighters, festoon and fairy lighting)
- ✓ Fire pit to toast marshmallows to your hearts content
- ✓ A camping field where campervans can park alongside tents
- Onsite parking for up to 100 cars
- Outdoor seating area complete with a spectacular view
- Stunning views from the whole of the site
- Mains electricity on site
- Compost loos across the site
- ✓ Luxury toilet unit (to cater for up to 250 guests)

#### We can also provide the below items at additional costs:

- Shower unit (should you and your guests wish to camp for the weekend)
- One more tipi if you are wanting more than 200 guests

#### Tipi hire include the following:

- ✓ Tables, benches or chairs
- Hard flooring
- Lighting, both uplighters and fairy lights
- Dance floor & Disco ball
- ✓ Bar unit

<sup>\*</sup> If you are having fewer guests this is not a problem we can reduce the amount of furniture and you can use the additional space as a 'chill-out' area within the tipis. Contact us for some more information.